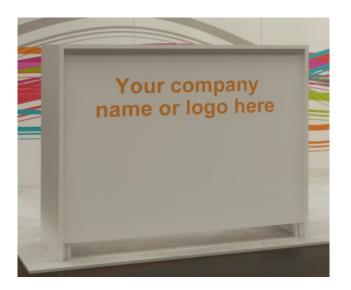

## **INFO/RECEPTION COUNTER**

Dimensions of the counter to be 40"h X 49"w X 24"d The size of the graphic to cover the full front side should be 44  $\frac{1}{4}$ " x 35 5/8"

|  | Cost of Info/Rece | ption Counter: \$750.00 each | QTY |
|--|-------------------|------------------------------|-----|
|--|-------------------|------------------------------|-----|